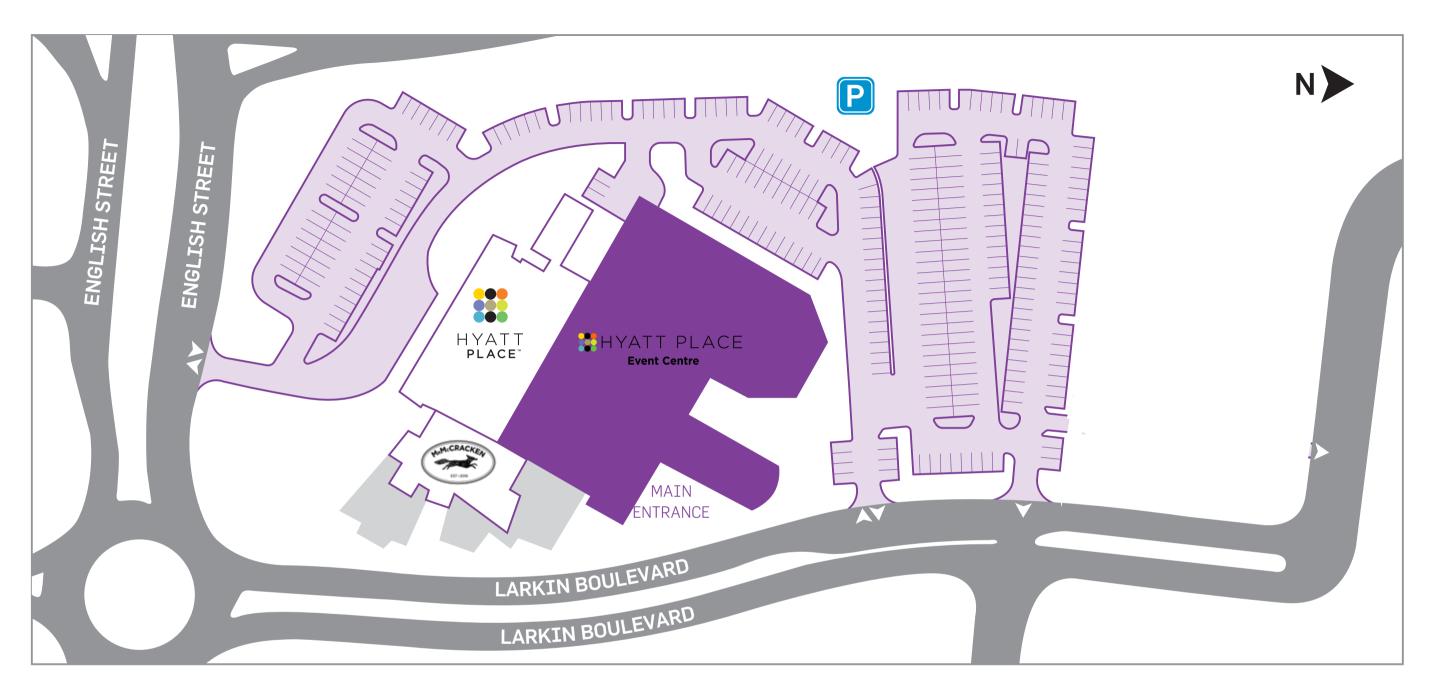

## **HOTEL & EVENTS CENTRE PARKING**

## BY CAR

Essendon Fields has direct access to the Calder and Tullamarine freeways and proximity to CityLink, Western Ring Road, Bell Street and Hume Highway

- For entry to Hyatt Place Event Centre enter via English Street and turn left at Larkin Boulevard
- \* For entry to Hyatt Place enter via English Street